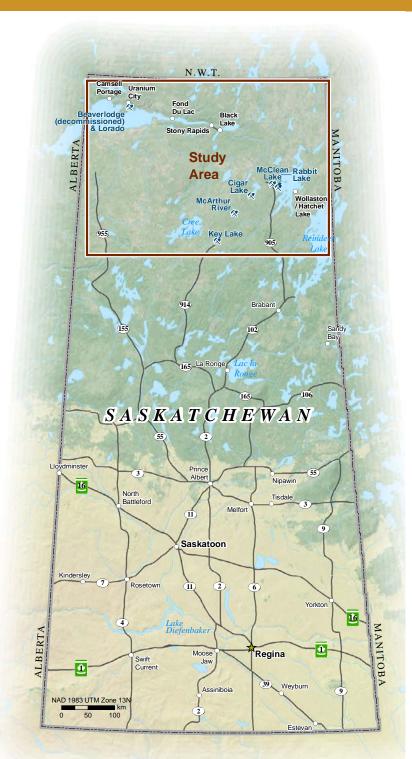

#### **EARMP**

The Eastern Athabasca Regional Monitoring Program (EARMP) is a joint, long-term environmental monitoring program established in 2011 under the Province of Saskatchewan's Boreal Watershed Initiative. The EARMP was designed to identify potential cumulative effects downstream of uranium mining and milling operations in the Eastern Athabasca region of northern Saskatchewan.

The EARMP framework includes two sub-programs: a community program and a technical program. The technical program was established to monitor long-term changes in the aquatic environment far-field downstream of uranium mining and milling operations in the Eastern Athabasca region. The community program was established to monitor the safety of traditionally harvested country foods from the communities located in the Eastern Athabasca region.

#### **Community Program**

Harvesting and eating traditional country foods (berries, fish, and wild game) is an important part of the Indigenous lifestyle in northern Saskatchewan and contributes to an overall healthy lifestyle through physical activity and healthy eating. The intent of the EARMP community program is to provide confidence to community members that their traditional country foods remain safe to eat. The sampling program started in 2011 and now is on its ninth consecutive year of sampling. The community program tests water, berries, fish, birds, and mammals. All samples are collected independently by, or with the aid of, community members from Black Lake Denesuline First Nation, Camsell Portage, Fond du Lac Denesuline First Nation, Stony Rapids, Uranium City, Wollaston Lake, and Hatchet Lake Denesuline First Nation. The results of the most recent community sampling program are available at www.earmp.com.

#### **Technical Program**

The focus of the technical program was to gather a two-year baseline of water quality, sediment quality, fish chemistry, and benthic invertebrate community data from locations far downstream of uranium mining and milling operations and reference locations in northern Saskatchewan. The monitoring program data will be used in the future to assess if changes are occurring over time. The technical sampling program last took place during the fall of 2017 and the results of the program are also available at www.earmp.com.