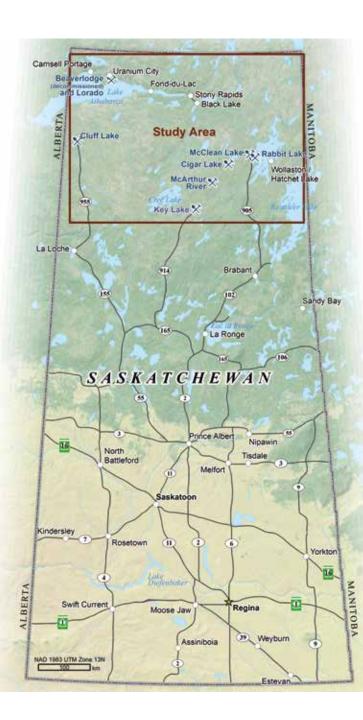

### **EASTERN ATHABASCA REGIONAL MONITORING PROGRAM**

The Eastern Athabasca Regional Monitoring Program (EARMP) is a joint, long-term environmental monitoring program established in 2011 under the Province of Saskatchewan's Boreal Watershed Initiative. The EARMP was designed to identify potential cumulative effects downstream of uranium mining and milling operations in the Eastern Athabasca region of northern Saskatchewan. Cumulative effects are defined as impacts on the environment that result from the incremental impact of an action when added to other past, present, and foreseeable future actions (Joint Panel 1992). Cumulative effects might occur when similar projects overlap spatially, such as when two watersheds exposed to uranium mining and milling activities converge. Cumulative effects may also occur temporally if contaminants are emitted into the environment over extended periods of time. The EARMP framework includes two sub-programs: a community program and a technical program. The technical program was established to monitor long-term changes in the aquatic environment far-field downstream of uranium mining and milling operations in the Eastern Athabasca region. The community program was established to monitor the safety of traditionally harvested country foods from the communities located in the Eastern Athabasca region.