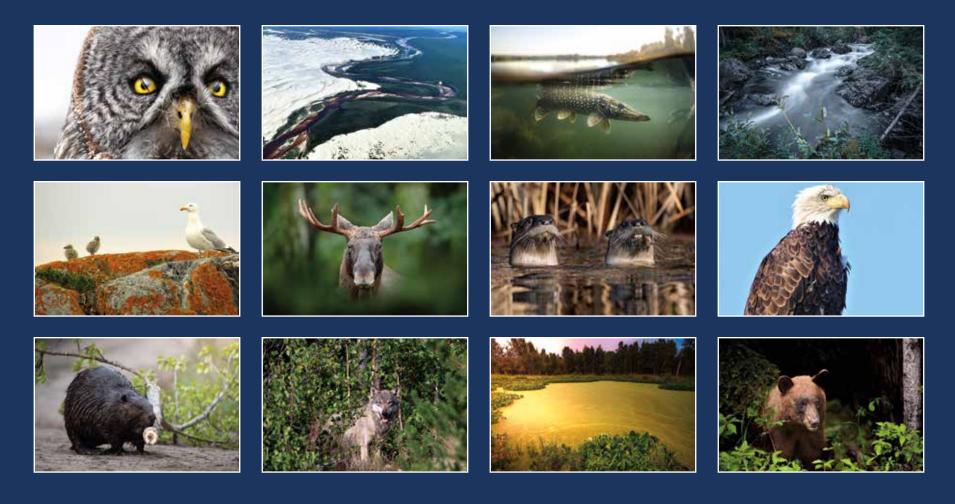

Photo credits: Jon Behuniak, Laura Cardenas-Ortiz and Shelly Fisher Dene words and meanings obtained from Rose Joseyounen, Wollaston Lake, SK. Cree words and meanings obtained from: www.giftoflanguageandculture.ca